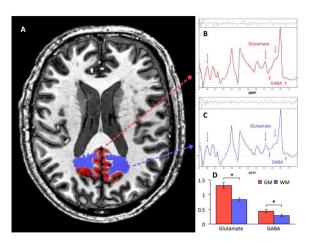

And neurotransmitter and receiver of nerves system

Its creats frequncy passing through neurotransmitter and specially increase GABA(Gamma-Amino butric acid

When GABA is in form then metabolic disorder glucoselavel is in balace according to the neurons ratio of format; Adnin, guenin

Betta cell getting good work accoding formation of body cells processor

This therapy takes time according to glucose lable in human body and how is extra which burns as ketons of bodies

**Figure 1**: Figure showing GABA lable ,how its increase for protecting cell and signal to neuro-transmitters